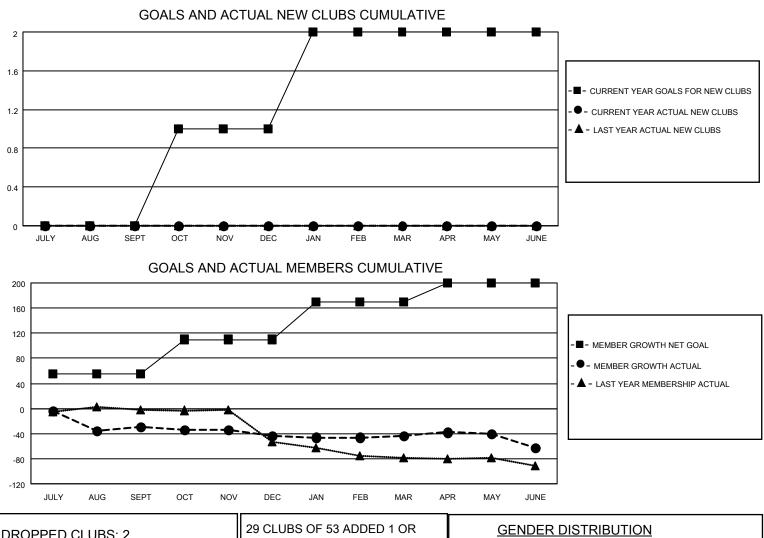

## LOCATION ILLINOIS

District 1 M

Results as of: 6/30/2023

| Clubs                 |               |           |               | Members               |                         |                         |                                                    |
|-----------------------|---------------|-----------|---------------|-----------------------|-------------------------|-------------------------|----------------------------------------------------|
| RESULTS FOR 2022-2023 |               |           |               | RESULTS FOR 2022-2023 |                         |                         |                                                    |
| QUARTER               | NEW CLUB GOAL | NEW CLUBS | DROPPED CLUBS | QUARTER               | /BER GROWTH NET<br>GOAL | MEMBER GROWTH<br>ACTUAL | DROPPED<br>MEMBERS ACTUAL<br>(including transfers) |
| JULY/AUG/SEPT         | 0             | 0         | 1             | JULY/AUG/SEPT         | 55                      | 26                      | 54                                                 |
| OCT/NOV/DEC           | 1             | 0         | 0             | OCT/NOV/DEC           | 55                      | 18                      | 31                                                 |
| JAN/FEB/MAR           | 1             | 0         | 0             | JAN/FEB/MAR           | 60                      | 18                      | 19                                                 |
| APR/MAY/JUNE          | 0             | 0         | 1             | APR/MAY/JUNE          | 30                      | 21                      | 38                                                 |

| DROPPED CLUBS: 2        |          | MORE NEW MEMBERS          | MALE<br>FEMALE                     | 998 (80.10%)<br>248 (19.90%) |
|-------------------------|----------|---------------------------|------------------------------------|------------------------------|
| DROPPED MEMBERS         | 23       |                           | NON BINARY<br>PREFER NOT TO ANSWER | 0 (0.00%)                    |
| CLUB CANCELLED<br>OTHER | 0<br>119 | CLICK HERE FOR CUMULATIVE | TOTAL FAMILY UNIT MEMBERS          | 5 123                        |
| TOTAL                   | 142      |                           | FAMILY MEMBERS PAYING HA           | LF DUES 63                   |